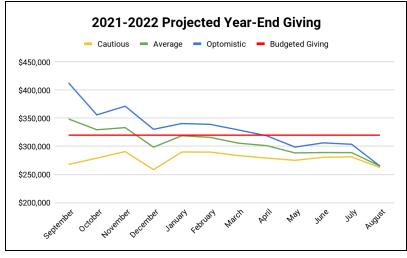

#### MOMENTUM AMIDST ECONOMIC CHALLENGES

The Council has monitored giving and spending closely over the past year.

- As more people have been returning to church, we have seen stronger General Fund giving patterns. We project a <u>5% increase</u> in our General Fund Giving over last year!
- Through the first 5 months of the fiscal year, we projected to be very close to our budgeted \$320,000 in giving. The sudden rise in inflation along with volatility in the markets softened giving during the spring. However, we are seeing the congregation respond with stronger giving in June and July.
- Therefore, even though we are projecting giving to be about \$290,000 for 2021-2022, we feel confident that the congregation has

the momentum and ability to step up to answer the call for next year as we continue to expand our ministry. We are challenging the congregation to commit to giving **\$330,000 during 2022-2023.** 