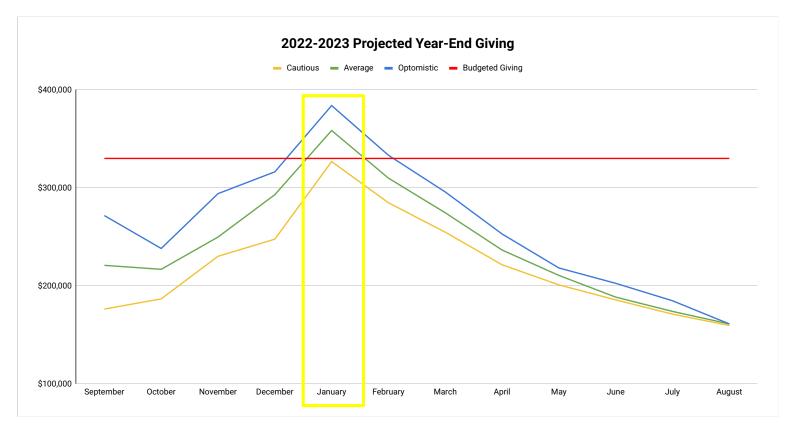

\$161,219                   | \$254,754 | \$274,570 | \$295,796  | \$330,000              |
| April     | \$161,219                   | \$221,558 | \$236,568 | \$252,941  | \$330,000              |
| May       | \$161,219                   | \$201,049 | \$210,698 | \$218,278  | \$330,000              |
| June      | \$161,219                   | \$185,742 | \$188,553 | \$202,642  | \$330,000              |
| July      | \$161,219                   | \$171,223 | \$173,962 | \$184,834  | \$330,000              |
| August    | \$161,219                   | \$159,623 | \$161,219 | \$161,219  | \$330,000              |
|           |                             |           |           |            |                        |

NOTE: Approved 2022-2023 Budget for General Fund Giving is \$330,000



#### TIERED COVID SAFETY PROTOCOLS AT GRACE

(Effective 8/5/2021, Updated 9/16/2022)

| CDC Transmission Level for Watauga County | Low (Green) and Moderate (Yellow)