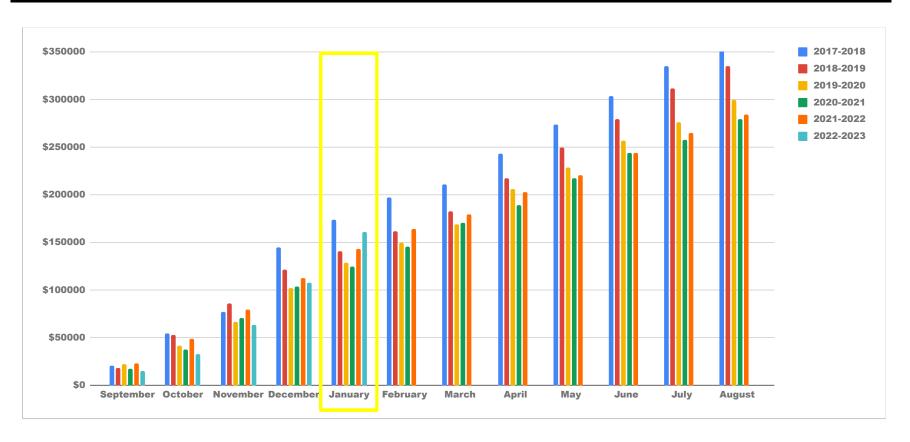

,026.76 | \$149,316.00 | \$145,880.47 | \$164,115.02 |              | \$171,681.88 |
| March     | \$211,089.10 | \$182,516.76 | \$168,840.00 | \$170,315.55 | \$179,459.02 |              | \$193,766.04 |
| April     | \$242,816.10 | \$217,545.76 | \$205,770.00 | \$188,756.55 | \$203,201.24 |              | \$224,892.85 |
| May       | \$274,026.07 | \$249,236.51 | \$228,460.00 | \$217,524.34 | \$220,681.11 |              | \$252,506.08 |
| June      | \$303,953.62 | \$279,215.74 | \$257,080.00 | \$243,713.34 | \$243,648.11 |              | \$282,161.62 |
| July      | \$335,375.62 | \$311,957.74 | \$276,455.00 | \$257,566.71 | \$264,940.11 |              | \$305,827.19 |
| August    | \$360,050.62 | \$334,870.87 | \$299,635.62 | \$279,648.56 | \$284,348.11 |              | \$330,000.00 |



**Projected Year-End Total Giving Based on Historical Giving Patterns** 

|           | 2022-2023 Cumulative Giving | Cautious  | Average   | Optomistic | <b>Budgeted Giving</b> |
|-----------|-----------------------------|-----------|-----------|------------|------------------------|
| September | \$15,039                    | \$176,371 | \$220,966 | \$271,735  | \$330,000              |
| October   | \$32,853                    | \$186,754 | \$216,919 | \$238,166  | \$330,000              |
| November  | \$62,973                    | \$230,197 | \$249,820 | \$294,102  | \$330,000              |
| December  | \$107,508                   | \$247,646 | \$293,021 | \$316,314  | \$330,000              |
| January   | \$161,219                   | \$326,782 | \$358,469 | \$383,911  | \$330,0