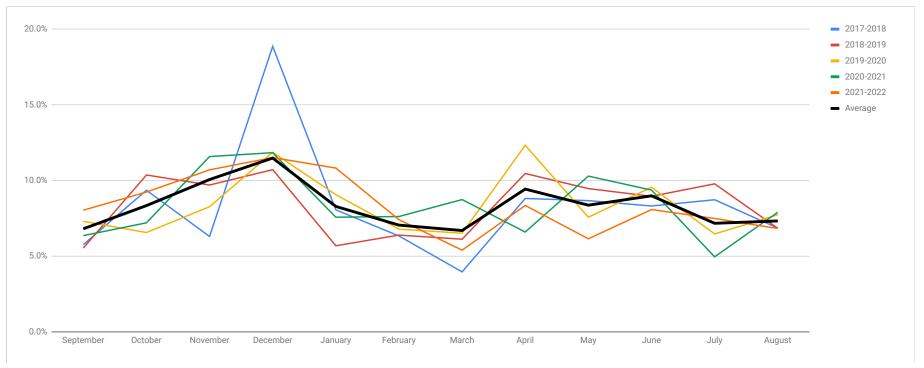

| \$29,979.23  | 9.0%      | \$28,620.00  | 9.6%      | \$26,189.00  | 9.4%      | \$22,967.00  | 8.1%      | 9.0%    | \$29,655.55  |              |                   |
| July      | \$31,422.00  | 8.7%      | \$32,742.00  | 9.8%      | \$19,375.00  | 6.5%      | \$13,853.37  | 5.0%      | \$21,292.00  | 7.5%      | 7.2%    | \$23,665.57  |              |                   |
| August    | \$24,675.00  | 6.9%      | \$22,913.13  | 6.8%      | \$23,180.62  | 7.7%      | \$22,081.85  | 7.9%      | \$19,408.00  | 6.8%      | 7.3%    | \$24,172.81  |              |                   |
| Total     | \$360,050.62 |           | \$334,870.87 | ·         | \$299,635.62 | ·         | \$279,648.56 | ·         | \$284,348.11 | ·         |         | \$330,000.00 | \$161,219.44 | \$12,803.60       |



### **Year-Over-Year Cumulative Giving Comparison**

|           | _            |              |              |              |              | Acutal       | Needed       |
|-----------|--------------|--------------|--------------|--------------|--------------|--------------|--------------|
|           | 2017-2018    | 2018-2019    | 2019-2020    | 2020-2021    | 2021-2022    | 2022-2023    | 2021-2022    |
| September | \$20,735.45  | \$18,533.00  | \$21,868.30  | \$17,775.00  | \$22,847.00  | \$15,038.82  | \$22,459.58  |
| October   | \$54,408.73  | \$53,230.38  | \$41,522.30  | \$37,914.52  | \$49,105.22  | \$32,852.82  | \$49,979.09  |
| November  | \$77,093.59  | \$85,713.38  | \$66,288.69  | \$70,299.47  | \$79,536.06  | \$62,972.82  | \$83,183.86  |
| December  | \$145,012.81 | \$