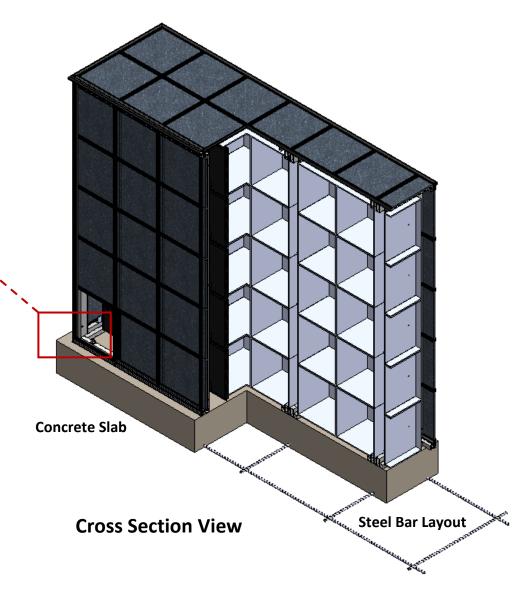

- refugee family in the High country. Grace had 5 volunteers to serve on the leadership team. We are awaiting more information from Lutheran Services.
- iv. **Columbarium Update** The Columbarium Committee has begun the process of evaluating the possibility of adding new units. A good possibility has been identified. This would add 80 more units in two similarly sized towers. More discussion is needed for preparing the garden and making them handicap accessible (*see pages 34-36*).
- v. **Security Protocol Group** The recent events at church seem to necessitate another conversation about security, especially on Sunday morning gatherings. The council brainstorms ideas to increase security at the November 2022 meeting.
- vi. **Fire Alarm System** This came back on the agenda, again in light of recent events. This is part of a large church safety plan. So far, \$5,000 has been donated toward this project.
- vii. **Pastor Steve and Deacon Stacey Sabbatical** NC Synod has awarded three grants to Grace: \$5,000 for Pastor Steve's Sabbatical; \$5,000 for Deacon Stacey's Sabbatical! An updated itinerary and budget has been created. One possible funding path for Grace expenses could be to float the expenditures into the 2023-2024 budget using the space created by the lack of an intern (see page 37).
- viii. **Strengthening Financial Position** The Council brainstormed ideas in the October meeting. Pastor Steve compiled those notes and added updates (see pages 38-40).
  - ix. **GLOO** Mark White has been researching a new church text, connectivity app for churches, which goes hand-in-hand with a new faith marketing campaign "He Gets Us."
  - x. Congregational Meals in 2023 Though Coffee Hour has returned, we haven't resumed congregation meals. Planning for Lent and Easter may include resuming meals. A sign-up has been sent out to the congregation.